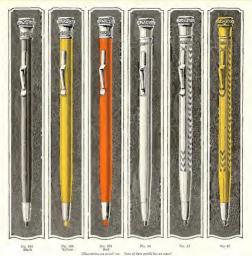

No. 98 No. 985W No. 99 No. 986 No. 986SW No. 996 (Illivatisticat are actual sist. Every period has an exact writer cap) No. 99SW No. 99GSW

# 14K SOLID YELLOW GOLD

| ABAWC<br>ABAXD | No. 98<br>No. 985W | Diamond design pencil, long with pocket clip; length 5¼ inches; twelve extra leads in magazine.<br>Diamond design pencil, short with ring on cap; length 4½ inches; four extra leads in magazine. |
|----------------|--------------------|---------------------------------------------------------------------------------------------------------------------------------------------------------------------------------------------------|
|                |                    | (Engine Turned and Hand Engraved)                                                                                                                                                                 |
| ABATE          | No. 99<br>No. 995W | Hanlin design pencil, long with pocket clip; length 534 inches; twelve extra leads in magazine.<br>Hanlin design pencil, short with ring on cap; length 434 inches; four extra leads in magazine. |

# 18K SOLID GREEN GOLD

| Азвос<br>Азвон | No. 98G<br>No. 98GSW | (Engine 7 wrsed)<br>See description of No. 98 above.<br>See description of No. 988W above.                    |
|----------------|----------------------|---------------------------------------------------------------------------------------------------------------|
| ABCAD          | No. 99G<br>No. 99GSW | (Engine Turned and Hand Engraved)<br>See description of No. 993W above.<br>See description of No. 993W above. |